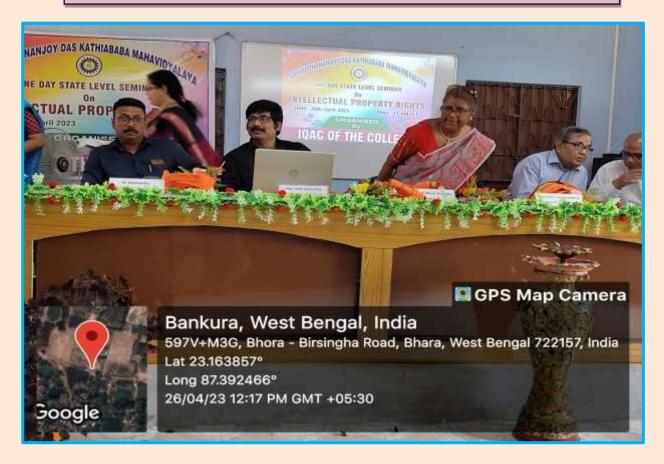

-Fi facilities and IT equipment's in the IQAC. An inverter was installed in the IQAC as a backup during power outages. Departments were formed through erection of plywood partitions. Departments were equipped with basic furnishing and a soft board for pinning up notices.
- 8. The College Alumni Association was registered on 28.11.2023 under the West Bengal Society Registration Act,1961
- 9. Green Audit was conducted under the initiative of the College Environment Committee on 13.01.24. Professor Apurba Ratan Ghosh, HOD Department of Environmental Science visited the college campus as external expert and shared his observations on the conservation of greenery and use of clean and renewable sources of energy.

## One Day State Level Seminar on Intellectual Property Rights Organized by IOAC



ONE DAY STATE LEVEL SEMINAR ON INTELLECTUAL PROPERTY RIGHTS ORGANIZED BY THE IQAC

SWAMI DHANANJOY DAS KATHIABABA MV DATE: 26,04.23 VENUE: SMART CLASS ROOM CHAIRPERSON: DR KAKALI GHOSH SENGUPTA

CONVENORS: SWATEE SINHA AND SANGHITA BANERJEE

#### Concept Note:

Intellectual Property Rights falls under the aegis of Intellectual Property. Law and concerns the implementation of laws towards securing of rights in order to protect and safeguard intellectual creations and inventions across a wide spectrum of mediums such as written, visual, sonic and material. These rights are secured and protected through patents which concerns technical inventions, trademarks for goods and services, copyrights in case of art, music and literature and designs and logos as brand signatures. The seminar purport