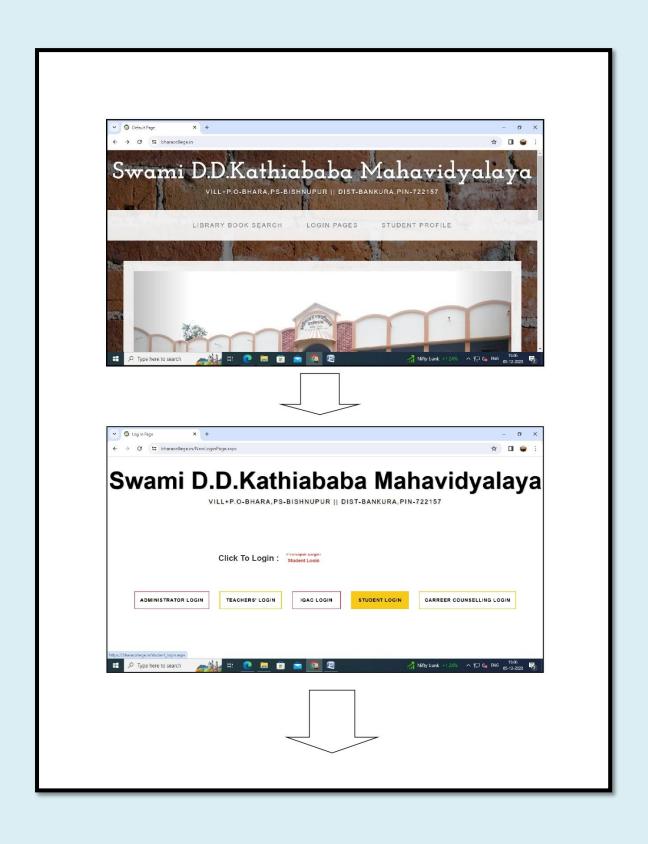

| 11.00                | Pcs.                               | ₹                                                                  | 28,850.00                                                          |

**Terms & Conditions** 

E.& O.E.

- 1. Goods once sold will not be taken back.
- 2. Interest @ 18% p.a. will be charged if the payment

Rupees Twenty Eight Thousand Eight Hundred Fifty Only

is not made with in the stipulated time.

baba Ma

3. Subject to 'West Bengal' Jurisdiction only.

Receiver's Signature:

for I.B.C.H SAL

Less

Authorised Signatory

250.00

thank five how day by

PRINCIPAL

Swami Dhansnjoy Das Kathiababa Mahavidyalaya, Bhara P.O.-Bhara, Dist.-Bankura, W.B

## Students Admission and Support through ERP Portal







## **INVOICE**

Invoice No. 35/2020-21

Date: 09/10/2020

GSTN - 19CKOPK7479M1ZZ

| To, The Principal / <del>Teacher-In-Charge</del> , Swami D.D.K. Mahavidyalaya Bhara,Bankura