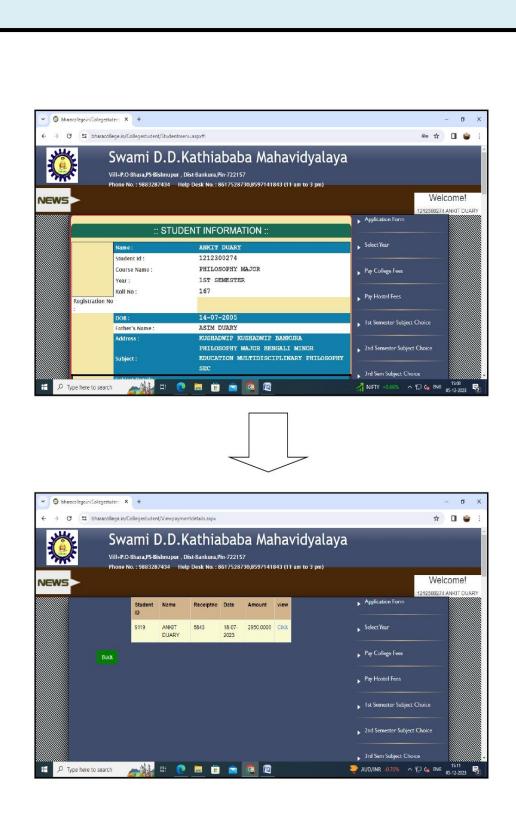

| 11.00                | Pcs.                               | ₹                                                                  | 28,850.00                                                          |

**Terms & Conditions** 

E.& O.E.

- 1. Goods once sold will not be taken back.
- 2. Interest @ 18% p.a. will be charged if the payment

Rupees Twenty Eight Thousand Eight Hundred Fifty Only

is not made with in the stipulated time.

baba Ma

3. Subject to 'West Bengal' Jurisdiction only.

Receiver's Signature:

for I.B.C.H SAL

Less

Authorised Signatory

250.00

thank five how day by

PRINCIPAL

Swami Dhansnjoy Das Kathiababa Mahavidyalaya, Bhara P.O.-Bhara, Dist.-Bankura, W.B

## Students Admission and Support through ERP Portal







## **INVOICE**

Invoice No. 35/2020-21

Date: 09/10/2020

GSTN - 19CKOPK7479M1ZZ

| To, The Principal / <del>Teacher-In-Charge</del> , Swami D.D.K. Mahavidyalaya Bhara,Bankura