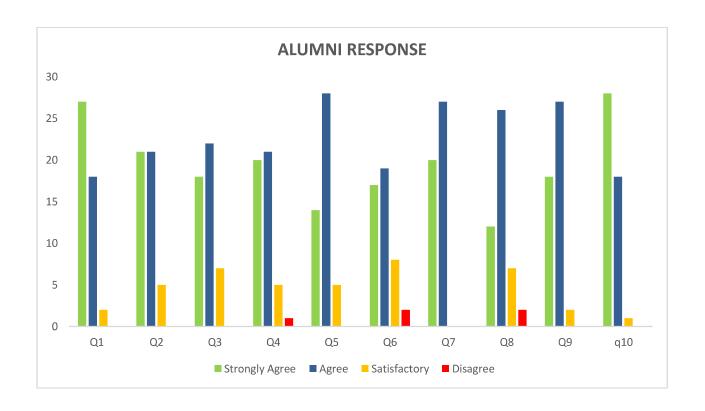

|              |          |
| 9. Are you wiling to encourage your dearest/nearest to admit in this college for higher education? | 18             | 27    | 2            |          |
| , , , , , , , , , , , , , , , , , , , ,                                                            |                |       | _            |          |
|                                                                                                    |                |       |              |          |
|                                                                                                    |                |       |              |          |
| 10. Overall cleanliness of College Campus is Good                                                  | 28             | 18    | 1            |          |



#### **ANALYSIS OF ALUMNI FEEDBACK**

Overall, positive responses were obtained from the existing alumni. Most respondents agree that the college has good atmosphere, teachers, and infrastructure.

# SWAMI DHANANJOY DAS KATHIABABA MAHAVIDYALAYA



UGC affiliated Govt Aided College Under Bankura University Estd. - 2009

9883287434
princsddkm@gmail.com
www.sddkm.in

P.O. - Bhara, Dist. - Bankura, Pin - 722157 (W.B.)

## Action taken on feedback

| Sl<br>No. | FEEDBACK REGARDING ACADEMIC<br>FIELD                          | ACTION TAKEN                                                                                                                                                                                                                           |
|-----------|--------------------------